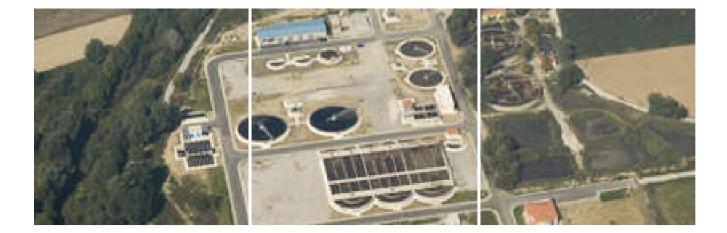

## **Scope of Performance:**

The waste water treatment plant treats the wastewater with a capacity of 80.000PE plus the existing unit capacity which is 40.000 PE and consists of pretreatment plant, biological stage, final sedimentation, chlorination unit, stabilization tanks, sludge treatment plant with sludge thickening and sludge dewatering unit.