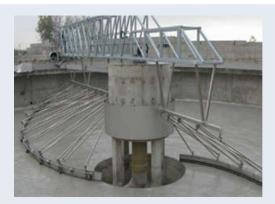

## **Scope of Performance:**

The waste water treatment plant treats the wastewater with a capacity of 80.000PE plus the existing unit capacity which is 40.000 PE and consists of pretreatment plant, biological stage, final sedimentation, chlorination unit, stabilization tanks, sludge treatment plant with sludge thickening and sludge dewatering unit.