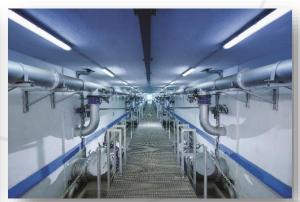

## **Scope of performance:**

The scope of works included designing, construction, completion and commissioning of technological equipment as well as staff training and trial period management of twelves month.

The water treatment plant treats the water of the Dam Ghdir El Golla and has a capacity of 2m<sup>3</sup>/s (max 2,5m<sup>3</sup>/s) and consists of Pre-oxidation, coagulation, flocculation, lamellar decanter with thickener, sand filter and finally sodium hypochloride disinfection.