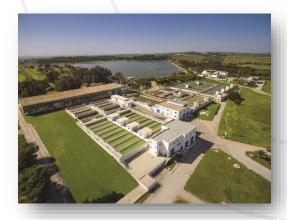

## DWTP Ghedir el Golla

Name of Employer: Sonede (Société Nationale d'Exploitation

et de Distribution des Eaux)

Execution time: 2009-2016

Address: Ghdir El Golla

P5, Tunis Tunisia

## **Capacity of the plant:**

Physical production rate: 172.800 m<sup>3</sup>/d

Methods/Technology: mechanical, biological and chemical treatment

The water treatment plant treats the water of the Dam Ghdir El Golla and has a capacity of 2m<sup>3</sup>/s (max 2,5m<sup>3</sup>/s) and consists of Pre-oxidation, coagulation, flocculation, lamellar decanter with thickener, sand filter and finally sodium hypochloride disinfection.