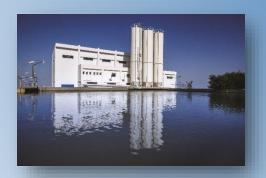

## DWTP Ghedir el Golla

Name of Employer: Sonede (Société Nationale d'Exploitation

et de Distribution des Eaux)

Execution time: 2009-2016

Address: Ghdir El Golla

P5, Tunis Tunisia

## **Capacity of the plant:**

Physical production rate: 172.800 m<sup>3</sup>/d

Methods/Technology: mechanical, biological and chemical treatment

The water treatment plant treats the water of the Dam Ghdir El Golla and has a capacity of 2m<sup>3</sup>/s (max 2,5m<sup>3</sup>/s) and consists of Pre-oxidation, coagulation, flocculation, lamellar decanter with thickener, sand filter and finally sodium hypochloride disinfection.