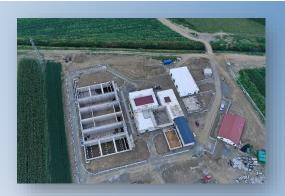

## WWTP Nova Gradiška

Name of employer: Vodovod Zapadne Slavonje d.o.o

**Execution time:** 2017 - 2023

Address: Ljudevita Gaja 56

35400 Nova Gradiška

Croatia

## **Capacity of the plant:**

Physical production rate: 3.540 m³/d Physical size: 23.600 PE

Methods/Technology: mechanical, biological and chemical treatment

## **Scope of performance:**

The wastewater treatment plant treats the wastewater with a capacity of 23.600 PE. The project team was responsible for the process control as well as the delivery of the mechanical equipment. The wastewater treatment plant consists of coarse screens, a pumping station, fine screen including sand and grease trap. Biological treatment leads to sludge stabilization and sludge thickening. After that follows sludge dewatering, air treatment as well as UV disinfection for process water treatment re-use.