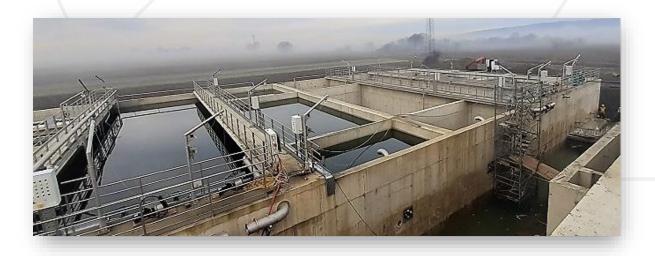

## **Scope of performance:**

The wastewater treatment plant treats the wastewater with a capacity of 23.600 PE. The project team was responsible for the process control as well as the delivery of the mechanical equipment. The wastewater treatment plant consists of coarse screens, a pumping station, fine screen including sand and grease trap. Biological treatment leads to sludge stabilization and sludge thickening. After that follows sludge dewatering, air treatment as well as UV disinfection for process water treatment re-use.