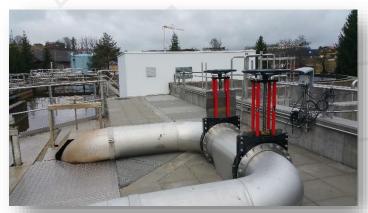

## Scope of performance:

Wastewater treatment plant extension - production and manufacture of the mechanical equipment consisting of:

- Deep aeration (tubular membrane aerator)
- Rotary lobe blower
- Blower station, room aeration, process air supply
- Shut-off devices (channel gate valve, threaded gate valve, knife gate valve, weir, dam gate)
- Piping sections
- Various pieces of equipment (grating, access ladders, fall protection, lifting devices)
- Incl. assembly