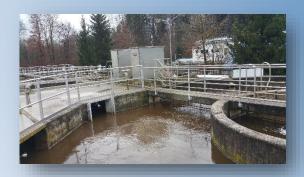

## **Capacity of the plant:**

Physical size: 35.000 PE

Technology: mechanical, biological and chemical treatment

## Scope of performance:

Wastewater treatment plant extension - production and manufacture of the mechanical equipment consisting of:

- Deep aeration (tubular membrane aerator)
- Rotary lobe blower
- Blower station, room aeration, process air supply
- Shut-off devices (channel gate valve, threaded gate valve, knife gate valve, weir, dam gate)
- Piping sections
- Various pieces of equipment (grating, access ladders, fall protection, lifting devices)
- Incl. assembly