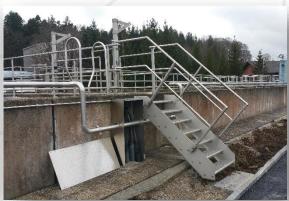

## Scope of performance:

Wastewater treatment plant extension - production and manufacture of the mechanical equipment consisting of:

- Deep aeration (tubular membrane aerator)
- Rotary lobe blower
- Blower station, room aeration, process air supply
- Shut-off devices (channel gate valve, threaded gate valve, knife gate valve, weir, dam gate)
- Piping sections
- Various pieces of equipment (grating, access ladders, fall protection, lifting devices)
- Incl. assembly