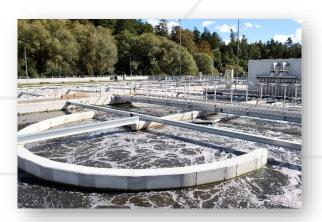

## **Scope of performance:**

Expansion of the wastewater treatment plant to 4,100 m<sup>3</sup> of wastewater per day and a total of 1.5 million m<sup>3</sup> of wastewater per year: enlargement of the basin volume in the aeration basin by raising the reinforced concrete walls, replacement of the previous surface aeration system with a state-of-the-art fine-bubble membrane aeration system, new phosphate precipitation plant, new grit washer for the separation of grit and solids, replacement of existing longitudinal scrapers in the primary and secondary clarifiers with chain scrapers with floating sludge dischargers, pumping stations to increase the pumping capacity.