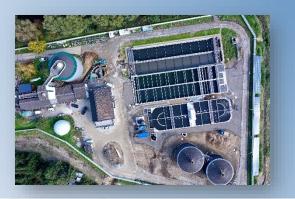

## WWTP ZWETTL-OBERHOF

Name of Employer: Stadtgemeinde Zwettl - NÖ

Execution time: 2023-2024

Address: Oberhof 25

3910 Zwettl

**AUSTRIA** 

## **Capacity of the plant:**

Physical production rate: 4.100 m³/d Physical size: 25.000 PE

Methods/Technology: mechanical, biological and chemical treatment

## **Scope of performance:**

Expansion of the wastewater treatment plant to 4,100 m<sup>3</sup> of wastewater per day and a total of 1.5 million m<sup>3</sup> of wastewater per year: enlargement of the basin volume in the aeration basin by raising the reinforced concrete walls, replacement of the previous surface aeration system with a state-of-the-art fine-bubble membrane aeration system, new phosphate precipitation plant, new grit washer for the separation of grit and solids, replacement of existing longitudinal scrapers in the primary and secondary clarifiers with chain scrapers with floating sludge dischargers, pumping stations to increase the pumping capacity.