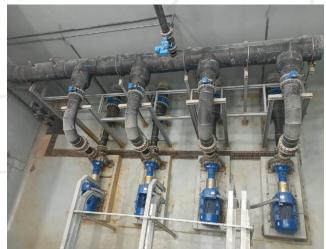

## **Scope of Performance:**

The reverse osmosis desalination plant was realized in cooperation with Elsewedy Electric PSP. The scope of GIS Aqua was the complete planning, delivery of the electromechanical equipment, supervision of the installation and commissioning of the plant. The plant consists of 3 trains with a capacity of 5,000 m³/day each. The trains and the SuperDuplex piping were manufactured and tested at GIS Aqua's factory.