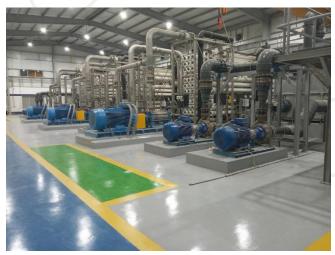

## **Scope of Performance:**

The reverse osmosis desalination plant was realized in cooperation with Elsewedy Electric PSP. The scope of GIS Aqua was the complete planning, delivery of the electromechanical equipment, supervision of the installation and commissioning of the plant. The plant consists of 3 trains with a capacity of 5,000 m³/day each. The trains and the SuperDuplex piping were manufactured and tested at GIS Aqua's factory.