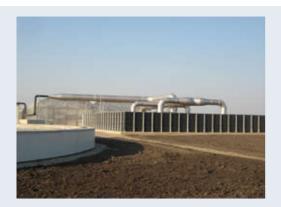

## **Scope of Performance:**

The waste water treatment plant treats the wastewater with a capacity of 129.500 PE and consists of pretreatment plant, biological stage, final sedimentation, lagoons, sludge treatment plant with sludge thickening, digesters and Sludge dewatering unit and sludge drying system, biogas treatment plant emergency generator and biofilter system.