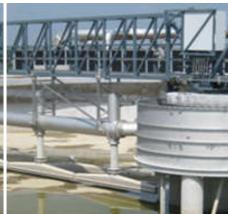

## **Scope of Performance:**

The waste water treatment plant treats the wastewater with a capacity of 129.500 PE and consists of pretreatment plant, biological stage, final sedimentation, lagoons, sludge treatment plant with sludge thickening, digesters and Sludge dewatering unit and sludge drying system, biogas treatment plant emergency generator and biofilter system.