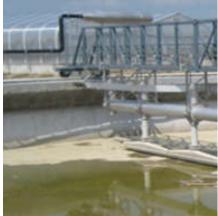

## **Scope of Performance:**

The waste water treatment plant treats the wastewater with a capacity of 129.500 PE and consists of pretreatment plant, biological stage, final sedimentation, lagoons, sludge treatment plant with sludge thickening, digesters and Sludge dewatering unit and sludge drying system, biogas treatment plant emergency generator and biofilter system.