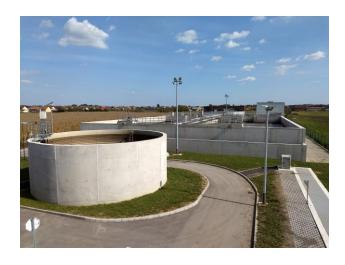

## **Scope of performance:**

The scope of works included designing, construction, completion and commissioning of technological equipment as well as staff training and testing of delivered equipment.

The waste water treatment plant with SBR technology consists of mechanical treatment (coarse and fine screens, aerated sand trap and primary sedimentation tanks), full biological treatment (N&P reduction, C-Tech technology), sludge treatment with anaerobic digestion, sludge thickening, dewatering; biogas treatment, emergency generator and biofilter system.