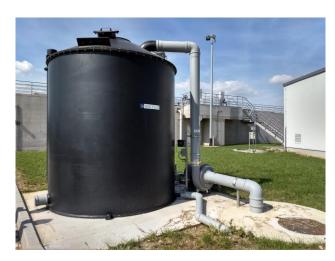

## **Scope of performance:**

The scope of works included designing, construction, completion and commissioning of technological equipment as well as staff training and testing of delivered equipment.

The waste water treatment plant with SBR technology consists of mechanical treatment (coarse and fine screens, aerated sand trap and primary sedimentation tanks), full biological treatment (N&P reduction, C-Tech technology), sludge treatment with anaerobic digestion, sludge thickening, dewatering; biogas treatment, emergency generator and biofilter system.