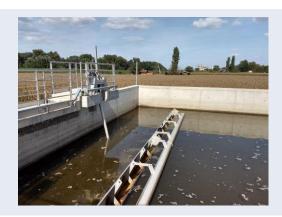

## **Scope of performance:**

The scope of works included designing, construction, completion and commissioning of technological equipment as well as staff training and testing of delivered equipment.

The waste water treatment plant with SBR technology consists of mechanical treatment (coarse and fine screens, aerated sand trap and primary sedimentation tanks), full biological treatment (N&P reduction, C-Tech technology), sludge treatment with anaerobic digestion, sludge thickening, dewatering; biogas treatment, emergency generator and biofilter system.