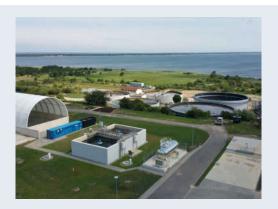

## WWTP Swarzewo

Name of Employer: Spólka Wodno sciekowa "Swarzewo"

Taking Over: 2016

Address: ul. Wladyslawowska 84

84-120 Wladyslawowo

POL

## **Capacity of the plant:**

Physical production rate: 18.100 m³/d Physical size: 176.800 PE

Methods/Technology: mechanical, biological and chemical treatment

## **Scope of Performance:**

The waste water treatment plant treats the wastewater with a capacity of 176.800 PE and consists of pretreatment plant, biological stage, final sedimentation, sludge treatment plant with sludge thickening, digesters and sludge dewatering unit and biogas treatment plant.