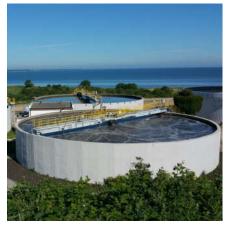

## **Scope of Performance:**

The waste water treatment plant treats the wastewater with a capacity of 176.800 PE and consists of pretreatment plant, biological stage, final sedimentation, sludge treatment plant with sludge thickening, digesters and sludge dewatering unit and biogas treatment plant.