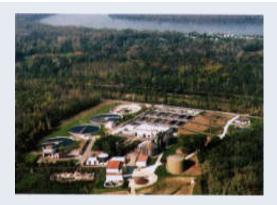

## WWTP Traismauer

Name of Employer:

**Taking Over:** 

AWV "An der Traisen"

2015

**Address:** Donaustrasse 60 3133 Traismauer AUSTRIA

## **Capacity of the plant:**

| Physical production rate: | 168.000m³/d                                   |
|---------------------------|-----------------------------------------------|
| Physical size:            | 280.000 PE                                    |
| Methods/Technology:       | mechanical, biological and chemical treatment |

## **Scope of Performance:**

The waste water treatment plant treats the wastewater with a capacity of 280.000PE and consists of pretreatment plant, biological stage, final sedimentation, sludge treatment plant with sludge thickening, digesters and sludge dewatering unit and biogas treatment plant.