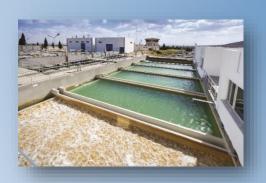

The drinking water treatment plant has a capacity of 400 l/s, can accept an over-charge of 25% and consists of Pre-oxidation, coagulation, flocculation, lamellar decanter, sand filer and finally sodium hypochloride disinfection.