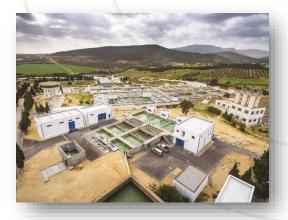

## **DWTP Belli**

Name of Employer: Sonede (Société Nationale d'Exploitation

et de Distribution des Eaux)

**Execution time:** 2013-2015

Address: Belli

Tunisia

## **Capacity of the plant:**

Physical production rate: 400 l/s

Methods/Technology: mechanical, biological and chemical treatment

## **Scope of performance:**

The scope of works included designing, construction, completion and commissioning of technological equipment as well as staff training and trial period management during 6 months.

The drinking water treatment plant has a capacity of 400 l/s, can accept an over-charge of 25% and consists of Pre-oxidation, coagulation, flocculation, lamellar decanter, sand filer and finally sodium hypochloride disinfection.