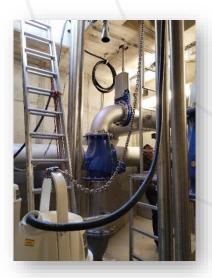

## **Scope of performance:**

Construction of the Förthof flood protection system - supply, installation and commissioning of the mechanical equipment and EMSR technology of the pumping stations

- Supply and installation of 5 submersible sewage pumps.
- Production of the mechanical piping installation in stainless steel.
- Manufacture of ladders, grating if necessary, etc.
- Supply and installation of manually and automatically operated shut-off valves and other fittings.
- Maintenance of all equipment during the warranty period.
- Supply and installation of electrical measurement, control and regulation technology