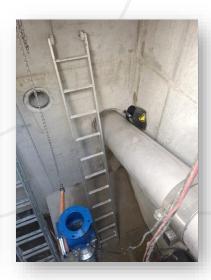

## **Scope of performance:**

Construction of the Förthof flood protection system - supply, installation and commissioning of the mechanical equipment and EMSR technology of the pumping stations

- Supply and installation of 5 submersible sewage pumps.
- Production of the mechanical piping installation in stainless steel.
- Manufacture of ladders, grating if necessary, etc.
- Supply and installation of manually and automatically operated shut-off valves and other fittings.
- Maintenance of all equipment during the warranty period.
- Supply and installation of electrical measurement, control and regulation technology