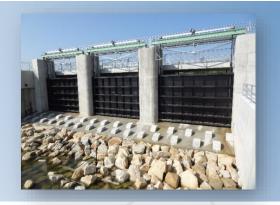

Submerged pumps, valves and sluices, steel construction for hydraulic engineering with sluices und weir plants, piping works, guard rails, stairs, platforms, measuring and control technology, power supply with