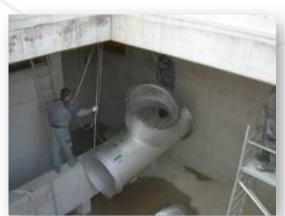

Submerged pumps, valves and sluices, steel construction for hydraulic engineering with sluices und weir plants, piping works, guard rails, stairs, platforms, measuring and control technology, power supply with