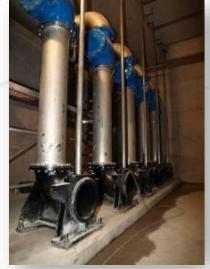

Submerged pumps, valves and sluices, steel construction for hydraulic engineering with sluices und weir plants, piping works, guard rails, stairs, platforms, measuring and control technology, power supply with