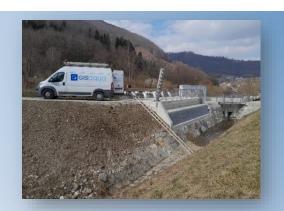

## Flood protection Traisen-Schrambach

Name of Employer: Stadtgemeinde Lilienfeld

Execution time: 2021-2022

Address: 3180 Lilienfeld

**AUSTRIA** 

## **Scope of performance:**

Construction of the HWS Traisen in Schrambach and Lilienfeld - EMSR technology and mechanical equipment incl. material deliveries

- Delivery and installation of 5 submersible motor pumps 375l/s per pump, 44kW
- Supply and installation of 1 submersible motor pump 15l/s, 2.5kW
- Supply and installation of 7 stainless steel backwater flaps
- Production of the mechanical piping installation in stainless steel
- Production of platforms, railings, ladders, gratings, stairs, etc.
- Supply and installation of manually operated shut-off valves and other fittings
- Supply of manhole and row covers