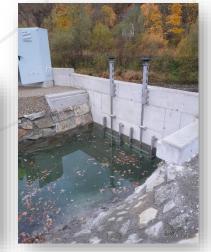

## Capacity of the plant:

Pumping capacity: 5 x 375l/s, 6mWS

## **Scope of performance:**

Construction of the HWS Traisen in Schrambach and Lilienfeld - EMSR technology and mechanical equipment incl. material deliveries

- Delivery and installation of 5 submersible motor pumps 375l/s per pump, 44kW
- Supply and installation of 1 submersible motor pump 15l/s, 2.5kW
- Supply and installation of 7 stainless steel backwater flaps
- Production of the mechanical piping installation in stainless steel
- Production of platforms, railings, ladders, gratings, stairs, etc.
- Supply and installation of manually operated shut-off valves and other fittings
- Supply of manhole and row covers