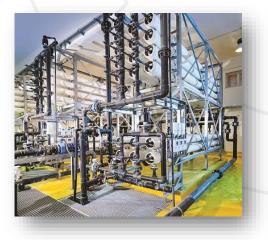

## Capacity of the plant:

| Physical production rate: | 6000 m³/d, 4000 m³/d and 4000 m³/d |
|---------------------------|------------------------------------|
| Methods/Technology:       | Reverse Osmosis, Brackish water    |

## Scope of Performance:

Detail design of the Reverse Osmosis desalination plant and provision of civil outline drawings as well as assembly drawings for the contractor. Supply of electro-mechanical and process equipment, training and commissioning for the site in Kebelli, Douz and Souk Lahad.