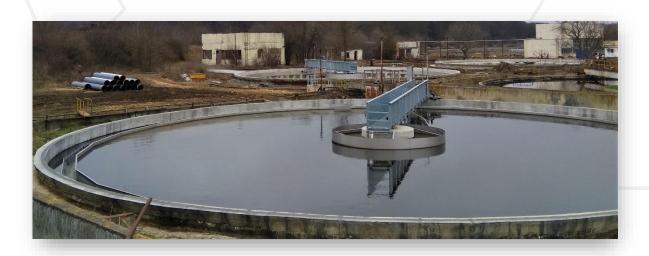

## **Scope of Performance:**

The scope of the reconstruction work included design, construction, completion and commissioning of the existing WWTP Dobrich. The waste water treatment plant treats the wastewater with a capacity of 112.000 PE and consists of primary, secondary and tertiary wastewater treatment, sludge treatment with anaerobic digestion, sludge thickening, dewatering and biogas treatment.