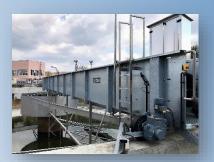

## **Scope of Performance:**

The scope of the reconstruction work included design, construction, completion and commissioning of the existing WWTP Dobrich. The waste water treatment plant treats the wastewater with a capacity of 112.000 PE and consists of primary, secondary and tertiary wastewater treatment, sludge treatment with anaerobic digestion, sludge thickening, dewatering and biogas treatment.