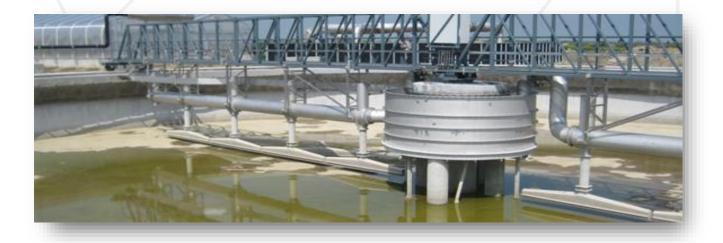

## **Scope of Performance:**

The waste water treatment plant treats the wastewater with a capacity of 129.500 PE and consists of pretreatment plant, biological stage, final sedimentation, lagoons, sludge treatment plant with sludge thickening, digesters and Sludge dewatering unit and sludge drying system, biogas treatment plant emergency generator and biofilter system.