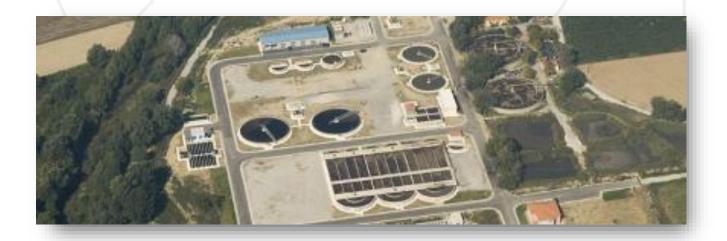

## **Scope of Performance:**

The waste water treatment plant treats the wastewater with a capacity of 80.000PE plus the existing unit capacity which is 40.000 PE and consists of pretreatment plant, biological stage, final sedimentation, chlorination unit, stabilization tanks, sludge treatment plant with sludge thickening and sludge dewatering unit.