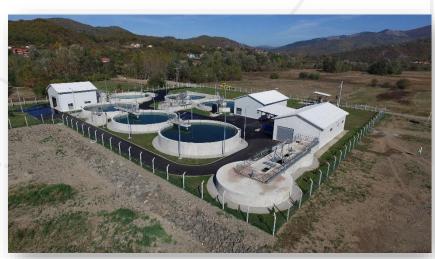

## **Capacity of the plant:**

Physical production rate: max. 4.355 m³/d

Physical size: 16.500 PE

Methods/Technology: mechanical, biological and chemical treatment

## **Scope of performance:**

The scope of works included designing, construction, completion and commissioning of technological equipment as well as staff training and trial period management.

The wastewater treatment plant treats the wastewater with a capacity of 16.500 PE and consists of mechanical treatment (storm water retention, coarse screens, compact plants for fine screening & aerated grit and grease removal) biological treatment with activated sludge (carbon removal);

sludge treatment with aerobic sludge stabilisation, pre and post thickening, dewatering; air treatment system.

© GIS Aqua Austria GmbH, www.gisaqua.co n