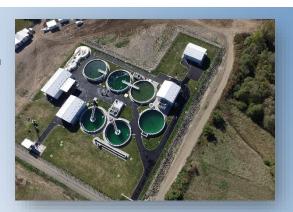

## **Capacity of the plant:**

Physical production rate: max. 4.355 m³/d

Physical size: 16.500 PE

Methods/Technology: mechanical, biological and chemical treatment

## **Scope of performance:**

The scope of works included designing, construction, completion and commissioning of technological equipment as well as staff training and trial period management.

The wastewater treatment plant treats the wastewater with a capacity of 16.500 PE and consists of mechanical treatment (storm water retention, coarse screens, compact plants for fine screening & aerated grit and grease removal) biological treatment with activated sludge (carbon removal);

sludge treatment with aerobic sludge stabilisation, pre and post thickening, dewatering; air treatment system.

© GIS Aqua Austria GmbH, www.gisaqua.co n