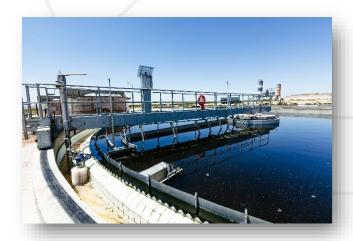

## Scope of performance:

The scope of works included designing, construction, completion and commissioning of technological equipment as well as staff training and trial period management.

The wastewater treatment plant treats the wastewater with a capacity of 7.300 m<sup>3</sup>/d and consists of mechanical treatment (coarse and fine screens, aerated sand trap and primary sedimentation tanks), biological treatment with activated sludge (including N & P removal), based on extended aeration process and sludge treatment with anaerobic digestion, sludge thickening, dewatering. The station works automatically centralized.