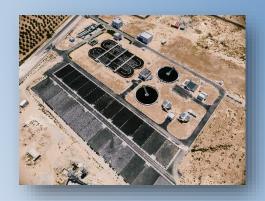

## **Capacity of the plant:**

Physical production rate: 7.300 m³/d Physical size: 136.000 PE

Methods/Technology: mechanical, biological and chemical treatment

## Scope of performance:

The scope of works included designing, construction, completion and commissioning of technological equipment as well as staff training and trial period management.

The wastewater treatment plant treats the wastewater with a capacity of 7.300 m<sup>3</sup>/d and consists of mechanical treatment (coarse and fine screens, aerated sand trap and primary sedimentation tanks), biological treatment with activated sludge (including N & P removal), based on extended aeration process and sludge treatment with anaerobic digestion, sludge thickening, dewatering. The station works automatically centralized.