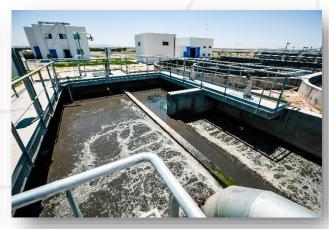

## Scope of performance:

The scope of works included designing, construction, completion and commissioning of technological equipment as well as staff training and trial period management.

The wastewater treatment plant treats the wastewater with a capacity of 7.300 m<sup>3</sup>/d and consists of mechanical treatment (coarse and fine screens, aerated sand trap and primary sedimentation tanks), biological treatment with activated sludge (including N & P removal), based on extended aeration process and sludge treatment with anaerobic digestion, sludge thickening, dewatering. The station works automatically centralized.