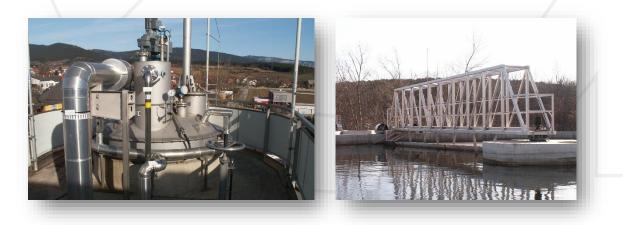

## Scope of performance:

Adaption of the water treatment plant to the state of art.

The water treatment plant consists of pretreatment, sand trap, primary clarification, aeration (N&P reduction), secondary clarification, sludge treatment (sludge thickening, digestion, dewatering) and biogas treatment. Gas will be converted to electricity.