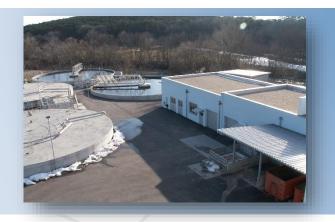

## WWTP Ternitz

| Name of Employer: | AWV Mittleres Schwarzatal                 |
|-------------------|-------------------------------------------|
| Execution time:   | 2009-2012                                 |
| Address:          | Doblerstraße 2<br>2630 Ternitz<br>AUSTRIA |

## Capacity of the plant:

| Physical production rate: | 20.000m³/Tag                                  |
|---------------------------|-----------------------------------------------|
| Physical size:            | 41.000 PE                                     |
| Methods/Technology:       | mechanical, biological and chemical treatment |

## Scope of performance:

Adaption of the water treatment plant to the state of art.

The water treatment plant consists of pretreatment, sand trap, primary clarification, aeration (N&P reduction), secondary clarification, sludge treatment (sludge thickening, digestion, dewatering) and biogas treatment. Gas will be converted to electricity.