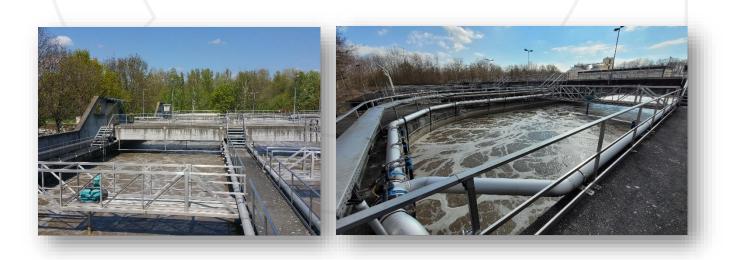

## **Scope of Performance:**

The waste water treatment plant treats the wastewater with a capacity of 280.000PE and consists of pretreatment plant, biological stage, final sedimentation, sludge treatment plant with sludge thickening, digesters and sludge dewatering unit and biogas treatment plant. Extension from 180.000 to 280.000 PE, delivery and installation of mechanical equipment.