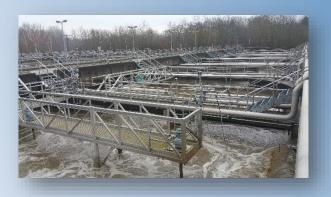

## **Scope of Performance:**

The waste water treatment plant treats the wastewater with a capacity of 280.000PE and consists of pretreatment plant, biological stage, final sedimentation, sludge treatment plant with sludge thickening, digesters and sludge dewatering unit and biogas treatment plant. Extension from 180.000 to 280.000 PE, delivery and installation of mechanical equipment.