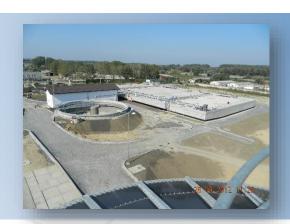

## **Scope of Performance:**

The waste water treatment plant treats the wastewater with a capacity of 100.000 PE and consists of inlet pumping station, pretreatment plant, biological stage, final sedimentation, sludge treatment plant with sludge thickening, digesters and sludge dewatering unit storm water pumping station, biogas treatment plant emergency generator and biofilter system.