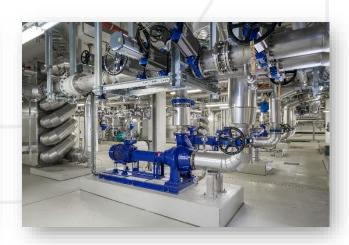

<u>Mechanical engineering and construction of sludge treatment line</u>: Gas technology, heat exchangers, pumps, lime preparation, pressure systems and pipelines, sprinklers, compressed air systems including piping, spraying systems, biofilter systems, heat exchanger, pipeline construction in stainless steel, all steel works.