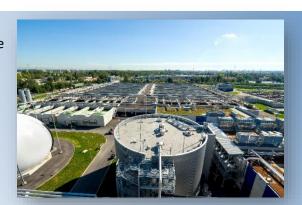

## **WWTP VIENNA**

Name of Employer: ebswien kläranlage & tierservice

Ges.m.b.H.

Execution time: 2014-2021

Address: 11. Haidequerstraße 7

1110 Wien Austria

## **Capacity of the plant**

Flow: 9,4m³/s dry weather, 18m³/s rain weather

Capacity (citizen equivalent): 4.000.000 PE

Technology: Mechanical, biological, chemical treatment, sludge digestion