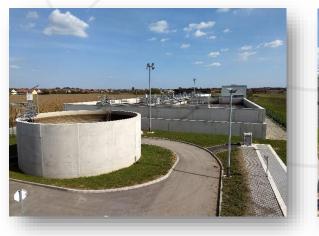

## Scope of performance:

The scope of works included designing, construction, completion and commissioning of technological equipment as well as staff training and testing of delivered equipment.

The waste water treatment plant with SBR technology consists of mechanical treatment (coarse and fine screens, aerated sand trap and primary sedimentation tanks), full biological treatment (N&P reduction, C-Tech technology), sludge treatment with anaerobic digestion, sludge thickening, dewatering; biogas treatment, emergency generator and biofilter system.