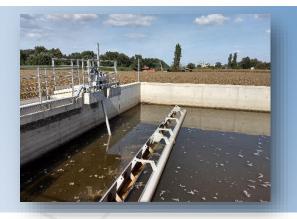

## Scope of performance:

The scope of works included designing, construction, completion and commissioning of technological equipment as well as staff training and testing of delivered equipment.

The waste water treatment plant with SBR technology consists of mechanical treatment (coarse and fine screens, aerated sand trap and primary sedimentation tanks), full biological treatment (N&P reduction, C-Tech technology), sludge treatment with anaerobic digestion, sludge thickening, dewatering; biogas treatment, emergency generator and biofilter system.